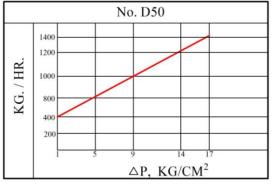

50 | 15.20    | 90 | 51 | 56 | 17  | 1.1 |  |
|     | 25       | 95 | 56 | 65 | 17  | 1.3 |  |
|     |          |    |    |    |     |     |  |

\*NPT. BSPT AVAILABLE.

#### **CONSTRUCTION OF MATERIALS**

| BODY            | DUCTILE IRON FCD 450       |  |  |
|-----------------|----------------------------|--|--|
| INSULATION CAP  | S.S.304                    |  |  |
| DISC CAP        | S.S.420 HARDEND            |  |  |
| DISC            | S.S.420 HARDEND            |  |  |
| DISC SEAT       | S.S.420 HARDEND            |  |  |
| DISC GASKET     | COMPRESSED<br>NON-ASBESTOS |  |  |
| STRAINER        | S.S.304                    |  |  |
| STRAINER CAP    | CARBON STEEL               |  |  |
| STRAINER GASKET | S.S.304                    |  |  |

### CONDENSATE DISCHARGE CAPACITY IN KG/HR