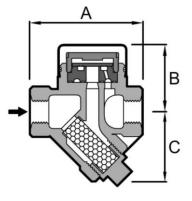

#### **No. D50** DIMENSIONS(MM). MOP(KG/CM<sup>2</sup>). WT(KG)

| No. | CONN.SE* | А  | В  | С  | MOP | WT. |  |
|-----|----------|----|----|----|-----|-----|--|
| D50 | 15.20    | 90 | 51 | 56 | 17  | 1.1 |  |
|     | 25       | 95 | 56 | 65 | 17  | 1.3 |  |
|     |          |    |    |    |     |     |  |

\*NPT. BSPT AVAILABLE.