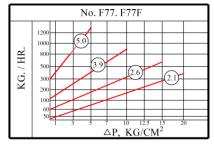

--|--|--|
| SEAT & VALVE  | CHROME STEEL  |  |  |  |  |
| SEM & MEVE    | HARDEND       |  |  |  |  |
| MECHANISM     | S.S.304       |  |  |  |  |
| FLOAT         | S.S.304       |  |  |  |  |
| AIR VENT CAGE | S.S.304       |  |  |  |  |
| STRAINER      | S.S.304       |  |  |  |  |
|               | SPORAL WINDED |  |  |  |  |
| GASKET        | GRAPHITE      |  |  |  |  |
|               | WITH S.S.304  |  |  |  |  |

#### C2 CONSTRUCTION OF MATERIALS

| BODY     | CF8          |  |  |  |
|----------|--------------|--|--|--|
| STRAINER | S.S.304      |  |  |  |
| STRAINER | S.S.304 WITH |  |  |  |
| GASKET   | GRAPHITE     |  |  |  |
| STRAINER | S.S.304      |  |  |  |
| CAP      |              |  |  |  |
| BOLT     | ALLOY STEEL  |  |  |  |

## CONDENSATE DISCHARGE CAPACITY IN KG/HR