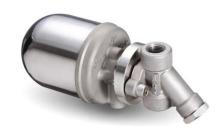

### **STEAM TRAPS**

No.F77 \ F77F

MOP 20K x 280℃

- DSC F77 SERIES ARE COMPACT AND ALL SEALED STAINLESS STEEL FLOAT AND THERMOSTATIC STEAM TRAP.
- THE TRAPS ARE DESIGNED TO WORK WITH UNIVERSAL CONNECTOR WITH STRAINER OR WITHOUT STRAINER.
- AFTER SHUTING DOWN STEAM, IT IS VERY EASY TO REMOVE TRAP BY UNSCREWING TWO BOLTS.
- ALL STAINLESS MATERIAL PROVIDE STRONG BODY AND LIGHT WEIGT FOR INSTALLATION AND MAINTENANCE.
- IT IS SUGGESTED TO INSULATE IN EXTREME CONDITIONS.

#### No.F77/C2F

| No.     | CONN.FE* | FF  | В  | C  | D   | Е  | MOP | WT. |
|---------|----------|-----|----|----|-----|----|-----|-----|
| F77/C2F | 15.20    | 150 | 48 | 52 | 178 | 60 | 20  | 3   |
| F77/C2F | 25       | 160 | 48 | 52 | 178 | 60 | 20  | 3.2 |