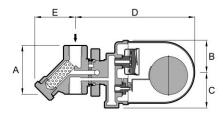

#### **No.F77/C2** DIMENSIONS(MM). MOP(KG/CM<sup>2</sup>). WT(KG)

| No.    | CONN.SE* | A  | В  | С  | D   | Е  | MOP | WT. |
|--------|----------|----|----|----|-----|----|-----|-----|
| F77/C2 | 15.20    | 72 | 48 | 52 | 178 | 60 | 20  | 1.6 |
| F77/C2 | 25       | 76 | 48 | 52 | 178 | 60 | 20  | 1.6 |

#### No.F77/C2F

| No.     | CONN.FE* | FF  | В  | C  | D   | Е  | MOP | WT. |
|---------|----------|-----|----|----|-----|----|-----|-----|
| F77/C2F | 15.20    | 150 | 48 | 52 | 178 | 60 | 20  | 3   |
| F77/C2F | 25       | 160 | 48 | 52 | 178 | 60 | 20  | 3.2 |