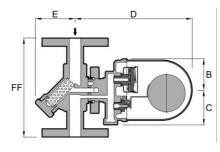

#### **No.F77/C2** DIMENSIONS(MM). MOP(KG/CM<sup>2</sup>). WT(KG)

| No.    | CONN.SE* | A  | В  | С  | D   | Е  | MOP | WT. |
|--------|----------|----|----|----|-----|----|-----|-----|
| F77/C2 | 15.20    | 72 | 48 | 52 | 178 | 60 | 20  | 1.6 |
| F77/C2 | 25       | 76 | 48 | 52 | 178 | 60 | 20  | 1.6 |

#### No.F77/C2F

| No.     | CONN.FE* | FF  | В  | C  | D   | Е  | MOP | WT. |
|---------|----------|-----|----|----|-----|----|-----|-----|
| F77/C2F | 15.20    | 150 | 48 | 52 | 178 | 60 | 20  | 3   |
| F77/C2F | 25       | 160 | 48 | 52 | 178 | 60 | 20  | 3.2 |