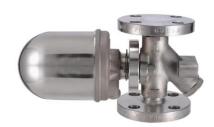

### **STEAM TRAPS**

No.F77 \ F77F

MOP 20K x 280℃

- DSC F77 SERIES ARE COMPACT AND ALL SEALED STAINLESS STEEL FLOAT AND THERMOSTATIC STEAM TRAP.
- THE TRAPS ARE DESIGNED TO WORK WITH UNIVERSAL CONNECTOR WITH STRAINER OR WITHOUT STRAINER.
- AFTER SHUTING DOWN STEAM, IT IS VERY EASY TO REMOVE TRAP BY UNSCREWING TWO BOLTS.
- ALL STAINLESS MATERIAL PROVIDE STRONG BODY AND LIGHT WEIGT FOR INSTALLATION AND MAINTENANCE.
- IT IS SUGGESTED TO INSULATE IN EXTREME CONDITIONS.

#### **No.F77/C2** DIMENSIONS(MM). MOP(KG/CM<sup>2</sup>). WT(KG)

| No.    | CONN.SE* | A  | В  | С  | D   | Е  | MOP | WT. |
|--------|----------|----|----|----|-----|----|-----|-----|
| F77/C2 | 15.20    | 72 | 48 | 52 | 178 | 60 | 20  | 1.6 |
| F77/C2 | 25       | 76 | 48 | 52 | 178 | 60 | 20  | 1.6 |