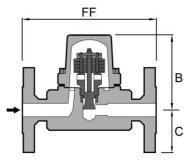

## No.SB81F

| No.   | CONN.FE* | FF  | В  | С  | MOP | WT. |
|-------|----------|-----|----|----|-----|-----|
| SB81F | 15       | 150 | 85 | 48 | 40  | 4.1 |
|       | 20       | 150 | 85 | 53 | 40  | 4.1 |
|       | 25       | 160 | 85 | 58 | 40  | 4.6 |

\* DIN FLANGE STANDARD. OTHER SPEC. CONSULT FACTORY.