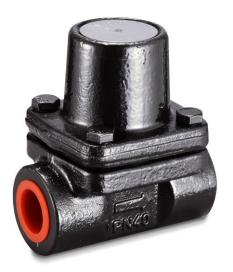

# DSC FORGED STEEL BIMETALLIC STEAM TRAPS No. SB81 \ SB81F MOP 40K x 350°C

- DSC SB81 BIMETALLIC STEAM TRAP WITH FORGED STEEL BODY FOR OPERATING PRESSURE UP TO 40KG/CM<sup>2</sup> X 350°C.
- EXCELLENT CORROSION RESISTANCE.
- EXCELLENT RESISTANCE TO HYDRAULIC SHOCKS.
- DO NOT VENT AIR AND CO<sub>2</sub> AT STEAM TEMPERATURE.
- GOOD OPERATION AGAINST BACK PRESSURE.
- GOOD RESISTANCE TO DAMAGE FROM FREEZING
- DELAYED RESPONSIVENESS TO SLUGS OF CONDENSATE.
- SMALL COMPARATIVE PHYSICAL SIZE
- ALL PARTS ARE REPLACEABLE