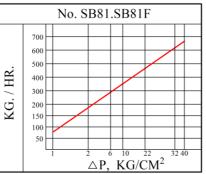

|     |





## No.SB81F

| No.   | CONN.FE* | FF  | В  | С  | MOP | WT. |
|-------|----------|-----|----|----|-----|-----|
| SB81F | 15       | 150 | 85 | 48 | 40  | 4.1 |
|       | 20       | 150 | 85 | 53 | 40  | 4.1 |
|       | 25       | 160 | 85 | 58 | 40  | 4.6 |

\* DIN FLANGE STANDARD. OTHER SPEC. CONSULT FACTORY.

## **CONSTRUCTION OF MATERIALS**

| BODY              | ASTM A105       |  |  |  |
|-------------------|-----------------|--|--|--|
| BIMETLLIC ELEMENT | S.S.304         |  |  |  |
| VALVE             | S.S.420 HARDEND |  |  |  |
| SEAT              | S.S.420 HARDEND |  |  |  |
| STRAINER          | S.S.304         |  |  |  |
| GAKSET            | GRAPHITE        |  |  |  |
| BOLTS             | A193 - B7       |  |  |  |

### CONDENSATE DISCHARGE CAPACITY IN KG/HR