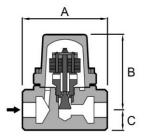

## No.SB81F DIMENSIONS(MM). MOP(KG/CM<sup>2</sup>). WT(KG)

| No.  | CONN.SE* | А  | В  | С  | MOP | WT. |
|------|----------|----|----|----|-----|-----|
| SB81 | 15.20.25 | 95 | 85 | 23 | 40  | 1.8 |
|      |          |    |    |    |     |     |