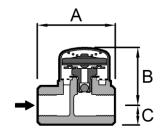

No.S72 DIMENSIONS(MM). MOP(KG/CM<sup>2</sup>). WT(KG)

| No. | CONN.SE* | A  | В  | C  | MOP | WT. |
|-----|----------|----|----|----|-----|-----|
| S72 | 15       | 60 | 45 | 15 | 32  | 0.3 |
|     | 20       | 60 | 48 | 18 | 32  | 0.4 |
|     | 25       | 65 | 51 | 22 | 32  | 0.5 |

<sup>\*</sup>NPT. BSPT AVAILABLE.

| No.  | CONN.FE* | FF  | В  | C  | MOP | WT. |
|------|----------|-----|----|----|-----|-----|
| S72F | 15       | 150 | 48 | 48 | 32  | 2.3 |
|      | 20       | 150 | 53 | 53 | 32  | 2.5 |
|      | 25       | 160 | 58 | 58 | 32  | 2.8 |