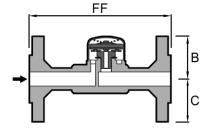

<sup>\*</sup>NPT. BSPT AVAILABLE.

| No.  | CONN.FE* | FF  | В  | C  | MOP | WT. |
|------|----------|-----|----|----|-----|-----|
| S72F | 15       | 150 | 48 | 48 | 32  | 2.3 |
|      | 20       | 150 | 53 | 53 | 32  | 2.5 |
|      | 25       | 160 | 58 | 58 | 32  | 2.8 |

\*DIN FLANGE STANDARD. OTHER SPEC. CONSULT FACTORY.