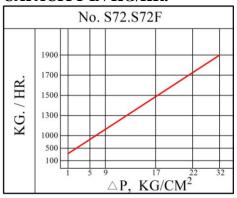

60 | 48 | 18 | 32  | 0.4 |
|     | 25       | 65 | 51 | 22 | 32  | 0.5 |

<sup>\*</sup>NPT. BSPT AVAILABLE.



| No.  | CONN.FE* | FF  | В  | C  | MOP | WT. |
|------|----------|-----|----|----|-----|-----|
| S72F | 15       | 150 | 48 | 48 | 32  | 2.3 |
|      | 20       | 150 | 53 | 53 | 32  | 2.5 |
|      | 25       | 160 | 58 | 58 | 32  | 2.8 |

\*DIN FLANGE STANDARD. OTHER SPEC. CONSULT FACTORY.

## CONSTRUCTION OF MATERIALS

| BODY        | S.S.304         |  |  |
|-------------|-----------------|--|--|
| SEAT        | S.S.420 HARDEND |  |  |
| SEAT GASKET | S.S.316         |  |  |
| CAGE UNIT   | S.S.304         |  |  |
| DIAPHRAGM   | MIXED CEMICAL   |  |  |
| STRAINER    | S.S.304         |  |  |
| CHECK VALVE | S.S.420         |  |  |

## CONDENSATE DISCHARGE CAPACITY IN KG/HR.