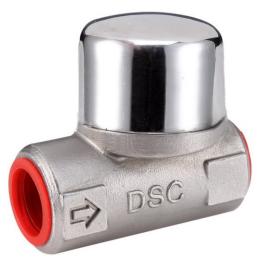

## DSC ALL STAINLESS STEEL BALANCED PRESSURE

## THERMOSTATIC STEAM TRAP

No.S72 \ S72F

MOP 32K x 320℃

- DSC S72 ALL STANLESS STEEL BLANCED PRESSURE THERMOSTATIC STEAM TRAP FOR OPERATING PRESSURE UP TO 32KG/CM<sup>2</sup> X 320°C.
- SMALL DRIBBLE AT NO LOAD, INTERMITTENT AT LIGHT AND NORMAL LOAD, CONTINUOUS AT FULL LOAD.
- EXCELLENT CORROSION RESISTANCE.
- EXCELLENT RESISTANCE TO HYDRAULIC SHOCKS.
- DO NOT VENT AIR AND CO₂ AT STEAM TEMPERATURE.
- GOOD OPERATION AGAINST BACK PRESSURE.
- GOOD RESISTANCE TO DAMAGE FROM FREEZING
- DELAYED RESPONSIVENESS TO SLUGS OF CONDENSATE.
- SMALL COMPARATIVE PHYSICAL SIZE