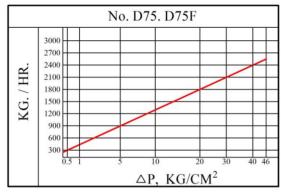

---|----|-----|-----|
| D75F | 15.20    | 150 | 57 | 54 | 46  | 3.5 |
|      | 25       | 160 | 58 | 58 | 46  | 5.6 |

\*DIN FLANGE STANDARD. OTHER SPEC. CONSULT FACTORY.

## **CONSTRUCTION OF MATERIALS**

| BODY            | CF8                        |  |  |
|-----------------|----------------------------|--|--|
| INSULATION CAP  | S.S.304                    |  |  |
| DISC CAP        | S.S.420 HARDEND            |  |  |
| DISC            | S.S.420 HARDEND            |  |  |
| DISC SEAT       | S.S.420 HARDEND            |  |  |
| DISC GASKET     | COMPRESSED<br>NON-ASBESTOS |  |  |
| STRAINER        | S.S.304                    |  |  |
| STRAINER CAP    | S.S.304                    |  |  |
| STRAINER GASKET | S.S.304                    |  |  |

## CONDENSATE DISCHARGE CAPACITY IN KG/HR