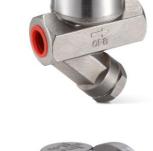

## DSC STAINLESS STEEL THERMODYNAMIC STEAM TRAPS

No.D75 \ D75F

MOP 46K x 430°C

- DSC D75 THERMODYNAMIC STEAM TRAPS WITH INSULATION CAP TO PROTECT STEAM CONSUMPTION DURING COLD AND RAINY CONDITIONS.
- DISC AND SEAT ARE LAPPED TO MEET LIGHT BAND FLATNESS, SEAT AND DISC ARE TIGHTLY SEALED DURING OPERATION.
- THIS MODEL CAN BE USED FOR SUPER HEAT STEAM SERVICE.
- SCREWED OR FLANGE CONNECTIONS AVAILABLE.
- INTERNAL PARTS CAN BE REPLACED.

**No. D75** DIMENSIONS(MM). MOP(KG/CM<sup>2</sup>). WT(KG)

|     |          |    | ,  | ,  |     | , , |
|-----|----------|----|----|----|-----|-----|
| No. | CONN.SE* | A  | В  | C  | MOP | WT. |
| D75 | 15.20    | 88 | 58 | 63 | 46  | 1.1 |
|     | 25       | 97 | 62 | 67 | 46  | 1.3 |