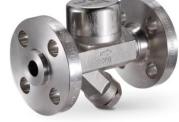

## DSC STAINLESS STEEL THERMODYNAMIC STEAM TRAPS

No.D75 \ D75F

MOP 46K x 430°C

- DSC D75 THERMODYNAMIC STEAM TRAPS WITH INSULATION CAP TO PROTECT STEAM CONSUMPTION DURING COLD AND RAINY CONDITIONS.
- DISC AND SEAT ARE LAPPED TO MEET LIGHT BAND FLATNESS, SEAT AND DISC ARE TIGHTLY SEALED DURING OPERATION.
- THIS MODEL CAN BE USED FOR SUPER HEAT STEAM SERVICE.
- SCREWED OR FLANGE CONNECTIONS AVAILABLE.
- INTERNAL PARTS CAN BE REPLACED.

<sup>\*</sup> PT. NPT. SW AVAILABLE.

No. D75F

| No.  | CONN.FE* | FF  | В  | C  | MOP | WT. |
|------|----------|-----|----|----|-----|-----|
| D75F | 15.20    | 150 | 57 | 54 | 46  | 3.5 |
|      | 25       | 160 | 58 | 58 | 46  | 5.6 |