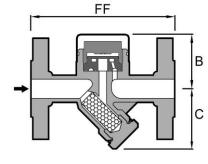

## DSC STAINLESS STEEL THERMODYNAMIC STEAM TRAPS

No.D75 \ D75F

MOP 46K x 430°C

- DSC D75 THERMODYNAMIC STEAM TRAPS WITH INSULATION CAP TO PROTECT STEAM CONSUMPTION DURING COLD AND RAINY CONDITIONS.
- DISC AND SEAT ARE LAPPED TO MEET LIGHT BAND FLATNESS, SEAT AND DISC ARE TIGHTLY SEALED DURING OPERATION.
- THIS MODEL CAN BE USED FOR SUPER HEAT STEAM SERVICE.
- SCREWED OR FLANGE CONNECTIONS AVAILABLE.
- INTERNAL PARTS CAN BE REPLACED.

**No. D75** DIMENSIONS(MM). MOP(KG/CM<sup>2</sup>). WT(KG)

|     |          |    | ,  | ,  |     | , , |
|-----|----------|----|----|----|-----|-----|
| No. | CONN.SE* | A  | В  | C  | MOP | WT. |
| D75 | 15.20    | 88 | 58 | 63 | 46  | 1.1 |
|     | 25       | 97 | 62 | 67 | 46  | 1.3 |

<sup>\*</sup> PT. NPT. SW AVAILABLE.

No. D75F

| No.  | CONN.FE* | FF  | В  | C  | MOP | WT. |
|------|----------|-----|----|----|-----|-----|
| D75F | 15.20    | 150 | 57 | 54 | 46  | 3.5 |
|      | 25       | 160 | 58 | 58 | 46  | 5.6 |

## **CONSTRUCTION OF MATERIALS**

| BODY            | CF8                        |  |  |
|-----------------|----------------------------|--|--|
| INSULATION CAP  | S.S.304                    |  |  |
| DISC CAP        | S.S.420 HARDEND            |  |  |
| DISC            | S.S.420 HARDEND            |  |  |
| DISC SEAT       | S.S.420 HARDEND            |  |  |
| DISC GASKET     | COMPRESSED<br>NON-ASBESTOS |  |  |
| STRAINER        | S.S.304                    |  |  |
| STRAINER CAP    | S.S.304                    |  |  |
| STRAINER GASKET | S.S.304                    |  |  |