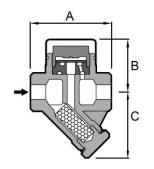

**No. D75** DIMENSIONS(MM). MOP(KG/CM<sup>2</sup>). WT(KG)

|     |          |    | ,  | ,  |     | , , |
|-----|----------|----|----|----|-----|-----|
| No. | CONN.SE* | A  | В  | C  | MOP | WT. |
| D75 | 15.20    | 88 | 58 | 63 | 46  | 1.1 |
|     | 25       | 97 | 62 | 67 | 46  | 1.3 |

<sup>\*</sup> PT. NPT. SW AVAILABLE.

No. D75F

| No.  | CONN.FE* | FF  | В  | C  | MOP | WT. |
|------|----------|-----|----|----|-----|-----|
| D75F | 15.20    | 150 | 57 | 54 | 46  | 3.5 |
|      | 25       | 160 | 58 | 58 | 46  | 5.6 |