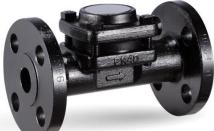

## No. S80F

| NU. SOUL                                 |          |     |    |    |     |     |
|------------------------------------------|----------|-----|----|----|-----|-----|
| No.                                      | CONN.FE* | FF  | В  | С  | MOP | WT. |
| S80F                                     | 15       | 150 | 57 | 48 | 32  | 3.0 |
|                                          | 20       | 150 | 57 | 53 | 32  | 3.6 |
|                                          | 25       | 160 | 58 | 58 | 32  | 4.3 |
| * DIN ELANCE STANDADD OTHED ODEC CONSULT |          |     |    |    |     |     |

\* DIN FLANGE STANDARD. OTHER SPEC. CONSULT FACTORY.