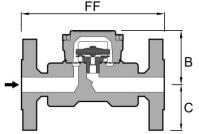

## No. S80 DIMENSIONS(MM). MOP(KG/CM<sup>2</sup>). WT(KG)

| No.         | CONN.SE* | А  | В  | С  | MOP | WT. |
|-------------|----------|----|----|----|-----|-----|
| <b>S</b> 80 | 15.20    | 95 | 57 | 18 | 32  | 1.4 |
|             | 25       | 95 | 57 | 23 | 32  | 1.5 |
|             |          |    |    |    |     |     |

## No. S80F

| NU. SOUL                                 |          |     |    |    |     |     |
|------------------------------------------|----------|-----|----|----|-----|-----|
| No.                                      | CONN.FE* | FF  | В  | С  | MOP | WT. |
| S80F                                     | 15       | 150 | 57 | 48 | 32  | 3.0 |
|                                          | 20       | 150 | 57 | 53 | 32  | 3.6 |
|                                          | 25       | 160 | 58 | 58 | 32  | 4.3 |
| * DIN ELANCE STANDADD OTHED ODEC CONSULT |          |     |    |    |     |     |