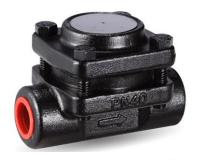

## No. S80 DIMENSIONS(MM). MOP(KG/CM<sup>2</sup>). WT(KG)

| No.         | CONN.SE* | А  | В  | С  | MOP | WT. |
|-------------|----------|----|----|----|-----|-----|
| <b>S</b> 80 | 15.20    | 95 | 57 | 18 | 32  | 1.4 |
|             | 25       | 95 | 57 | 23 | 32  | 1.5 |
|             |          |    |    |    |     |     |

\* NPT. BSPT. SW AVAILABLE.