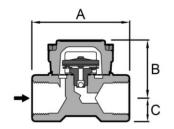

## No. S80 DIMENSIONS(MM). MOP(KG/CM<sup>2</sup>). WT(KG)

| No.         | CONN.SE* | А  | В  | С  | MOP | WT. |
|-------------|----------|----|----|----|-----|-----|
| <b>S</b> 80 | 15.20    | 95 | 57 | 18 | 32  | 1.4 |
|             | 25       | 95 | 57 | 23 | 32  | 1.5 |
|             |          |    |    |    |     |     |

## No. S80F

| NU. SOUL                                 |          |     |    |    |     |     |
|------------------------------------------|----------|-----|----|----|-----|-----|
| No.                                      | CONN.FE* | FF  | В  | С  | MOP | WT. |
| S80F                                     | 15       | 150 | 57 | 48 | 32  | 3.0 |
|                                          | 20       | 150 | 57 | 53 | 32  | 3.6 |
|                                          | 25       | 160 | 58 | 58 | 32  | 4.3 |
| * DIN ELANCE STANDADD OTHED ODEC CONSULT |          |     |    |    |     |     |