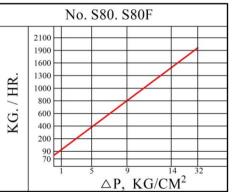

32  | 3.0 |
|                                          | 20       | 150 | 57 | 53 | 32  | 3.6 |
|                                          | 25       | 160 | 58 | 58 | 32  | 4.3 |
| * DIN ELANCE STANDADD OTHED ODEC CONSULT |          |     |    |    |     |     |

\* DIN FLANGE STANDARD. OTHER SPEC. CONSULT FACTORY.

## CONSTRUCTION OF MATERIALS

| BODY        | FORGED STEEL A105 |  |  |  |
|-------------|-------------------|--|--|--|
| SEAT        | S.S.420 HARDEND   |  |  |  |
| SEAT GASKET | S.S.316           |  |  |  |
| CAGE UNIT   | S.S.304           |  |  |  |
| DIAPHRAGM   | MIXED CEMICAL     |  |  |  |
| STRAINER    | S.S.304           |  |  |  |
| CHECK VALVE | S.S.420           |  |  |  |
| BOLT        | A193 - B7         |  |  |  |

### CONDENSATE DISCHARGE CAPACITY IN KG/HR