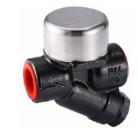

## DSC CAST STEEL THERMODYNAMIC STEAM TRAPS

No.D60 \ D60F

MOP 46K x 425°C

- DSC D60 THERMODYNAMIC STEAM TRAPS WITH INSULATION CAP TO PROTECT STEAM CONSUMPTION DURING COLD AND RAINY CONDITIONS.
- DISC AND SEAT ARE LAPPED TO MEET LIGHT BAND FLATNESS, SEAT AND DISC CAN BE TIGHTLY SEALED DURING OPERATION.

- THIS MODEL CAN BE USED FOR SUPER HEAT STEAM SERVICE.
- SCREWED OR FLANGE CONNECTIONS AVAILABLE.
- INTERNAL PARTS CAN BE REPLACED.

**No. D60** DIMENSIONS(MM). MOP(KG/CM<sup>2</sup>). WT(KG)

| _ |     |          | ` ′ |    | `  | ,   | ` / |
|---|-----|----------|-----|----|----|-----|-----|
|   | No. | CONN.SE* | A   | В  | С  | MOP | WT. |
|   | DCO | 15.20    | 80  | 52 | 58 | 46  | 1   |
|   | D60 | 25       | 90  | 55 | 65 | 46  | 1.3 |