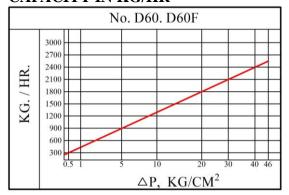

150 | 52 | 58 | 46  | 5   |
| D60F | 25       | 160 | 55 | 65 | 46  | 6   |

<sup>\*</sup>DIN FLANGE STANDARD. OTHER SPEC. CONSULT FACTORY.

## **CONSTRUCTION OF MATERIALS**

| BODY            | CAST STEEL                 |  |  |  |
|-----------------|----------------------------|--|--|--|
| INSULATION CAP  | S.S.304                    |  |  |  |
| DISC CAP        | S.S.420 HARDEND            |  |  |  |
| DISC            | S.S.420 HARDEND            |  |  |  |
| DISC SEAT       | S.S.420 HARDEND            |  |  |  |
| DISC GASKET     | COMPRESSED<br>NON-ASBESTOS |  |  |  |
| STRAINER        | S.S.304                    |  |  |  |
| STRAINER CAP    | CARBON STEEL               |  |  |  |
| STRAINER GASKET | S.S.304                    |  |  |  |

## CONDENSATE DISCHARGE CAPACITY IN KG/HR