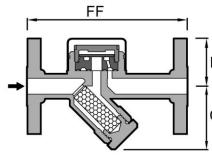

<sup>\*</sup>NPT. PT. SW AVAILABLE.

**No. D60F** 

| No.  | CONN.FE* | FF  | В  | C  | MOP | WT. |
|------|----------|-----|----|----|-----|-----|
| DCOE | 15.20    | 150 | 52 | 58 | 46  | 5   |
| D60F | 25       | 160 | 55 | 65 | 46  | 6   |

<sup>\*</sup>DIN FLANGE STANDARD. OTHER SPEC. CONSULT FACTORY.