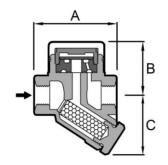

- THIS MODEL CAN BE USED FOR SUPER HEAT STEAM SERVICE.
- SCREWED OR FLANGE CONNECTIONS AVAILABLE.
- INTERNAL PARTS CAN BE REPLACED.

**No. D60** DIMENSIONS(MM). MOP(KG/CM<sup>2</sup>). WT(KG)

| _ |     |          | ` ′ |    | `  | ,   | ` / |
|---|-----|----------|-----|----|----|-----|-----|
|   | No. | CONN.SE* | A   | В  | С  | MOP | WT. |
|   | DCO | 15.20    | 80  | 52 | 58 | 46  | 1   |
|   | D60 | 25       | 90  | 55 | 65 | 46  | 1.3 |