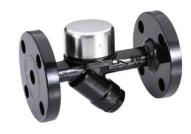

<sup>\*</sup>NPT. PT. SW AVAILABLE.

**No. D60F** 

| No.  | CONN.FE* | FF  | В  | C  | MOP | WT. |
|------|----------|-----|----|----|-----|-----|
| DCOE | 15.20    | 150 | 52 | 58 | 46  | 5   |
| D60F | 25       | 160 | 55 | 65 | 46  | 6   |

<sup>\*</sup>DIN FLANGE STANDARD. OTHER SPEC. CONSULT FACTORY.