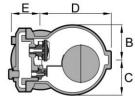

#### **CONSTRUCTION OF MATERIALS**

| CAP & BODY    | S.S.304              |
|---------------|----------------------|
| SEAT & VALVE  | CHROME STEEL HARDEND |
| MECHANISM     | S.S.304              |
| FLOAT         | S.S.304              |
| AIR VENT CAGE | S.S.304              |
| DIFFUSER      | S.S.304              |
| STRAINER      | S.S.304              |
| BOLTS & NUTS  | S.S.304              |