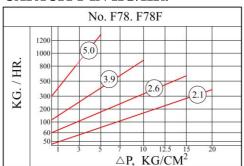

| 3.8 |

\*NPT. BSPT. SW AVAILABLE.





### No.F78F

| No.  | CONN.FE* | FF  | В  | C  | D   | Е  | MOP | WT. |
|------|----------|-----|----|----|-----|----|-----|-----|
| F78F | 15.20    | 150 | 59 | 59 | 106 | 57 | 20  | 5.5 |
| F78F | 25       | 160 | 59 | 59 | 118 | 45 | 20  | 6   |

\*DIN FLANGE STANDARD. OTHER SPEC. CONSULT FACTORY.

#### **CONSTRUCTION OF MATERIALS**

| CAP & BODY    | S.S.304              |
|---------------|----------------------|
| SEAT & VALVE  | CHROME STEEL HARDEND |
| MECHANISM     | S.S.304              |
| FLOAT         | S.S.304              |
| AIR VENT CAGE | S.S.304              |
| DIFFUSER      | S.S.304              |
| STRAINER      | S.S.304              |
| BOLTS & NUTS  | S.S.304              |

## **CONDENSATE DISCHARGE** CAPACITY IN KG/HR.



#### F78 STEAM TRAP FLOW DIRECTION OPTION



L (left inlet)

V (downward) R (right inlet)

D (upward)