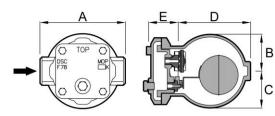

**No. F78** DIMENSIONS(MM). MOP(KG/CM<sup>2</sup>). WT(KG)

|     |          | (   |    | - ( |     | ,  | ( - / |     |
|-----|----------|-----|----|-----|-----|----|-------|-----|
| No. | CONN.SE* | Α   | В  | С   | D   | Е  | MOP   | WT. |
| F78 | 15.20.25 | 138 | 59 | 59  | 113 | 54 | 20    | 3.8 |