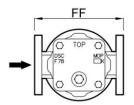

### No.F78F

| No.  | CONN.FE* | FF  | В  | C  | D   | Е  | MOP | WT. |
|------|----------|-----|----|----|-----|----|-----|-----|
| F78F | 15.20    | 150 | 59 | 59 | 106 | 57 | 20  | 5.5 |
| F78F | 25       | 160 | 59 | 59 | 118 | 45 | 20  | 6   |