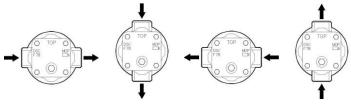

#### F78 STEAM TRAP FLOW DIRECTION OPTION

L (left inlet)

V (downward) R (right inlet)

D (upward)