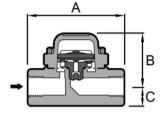

No.S61 DIMENSIONS(MM). MOP(KG/CM<sup>2</sup>). WT(KG)

|      |          |    | ,  | ( - |     | ( - ) |
|------|----------|----|----|-----|-----|-------|
| No.  | CONN.SE* | A  | В  | C   | MOP | WT.   |
| 0.61 | 15.20    | 95 | 52 | 18  | 22  | 2.2   |
| S61  | 25       | 95 | 56 | 24  | 22  | 2.2   |

#### No.S61F

| No.  | CONN.FE* | FF  | В  | C  | MOP | WT. |
|------|----------|-----|----|----|-----|-----|
| S61F | 15       | 150 | 52 | 43 | 22  | 4.5 |
|      | 20       | 150 | 52 | 43 | 22  | 4.5 |
|      | 25       | 160 | 52 | 43 | 22  | 5   |