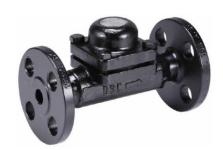

#### No.S61F

| No.  | CONN.FE* | FF  | В  | C  | MOP | WT. |
|------|----------|-----|----|----|-----|-----|
| S61F | 15       | 150 | 52 | 43 | 22  | 4.5 |
|      | 20       | 150 | 52 | 43 | 22  | 4.5 |
|      | 25       | 160 | 52 | 43 | 22  | 5   |

\*DIN FLANGE STANDARD. OTHER SPEC. CONSULT FACTORY.