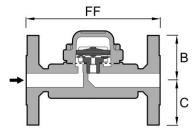

No.S61 DIMENSIONS(MM). MOP(KG/CM<sup>2</sup>). WT(KG)

|      |          |    | ,  | ( - |     | ( - ) |
|------|----------|----|----|-----|-----|-------|
| No.  | CONN.SE* | A  | В  | C   | MOP | WT.   |
| 0.61 | 15.20    | 95 | 52 | 18  | 22  | 2.2   |
| S61  | 25       | 95 | 56 | 24  | 22  | 2.2   |

#### No.S61F

| No.  | CONN.FE* | FF  | В  | C  | MOP | WT. |
|------|----------|-----|----|----|-----|-----|
| S61F | 15       | 150 | 52 | 43 | 22  | 4.5 |
|      | 20       | 150 | 52 | 43 | 22  | 4.5 |
|      | 25       | 160 | 52 | 43 | 22  | 5   |