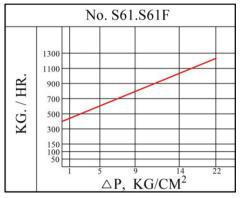

22  | 2.2   |

<sup>\*</sup>NPT.BSPT AVAILABLE.



#### No.S61F

| No.  | CONN.FE* | FF  | В  | C  | MOP | WT. |
|------|----------|-----|----|----|-----|-----|
| S61F | 15       | 150 | 52 | 43 | 22  | 4.5 |
|      | 20       | 150 | 52 | 43 | 22  | 4.5 |
|      | 25       | 160 | 52 | 43 | 22  | 5   |

\*DIN FLANGE STANDARD. OTHER SPEC. CONSULT FACTORY.

#### **CONSTRUCTION OF MATERIALS**

| BODY        | CAST STEEL      |  |  |
|-------------|-----------------|--|--|
| SEAT        | S.S.420 HARDEND |  |  |
| SEAT GASKET | S.S.316         |  |  |
| CAGE UNIT   | S.S.304         |  |  |
| DIAPHRAGM   | MIXED CEMICAL   |  |  |
| STRAINER    | S.S.304         |  |  |
| CHECK VALVE | S.S.420         |  |  |
| BOLT        | A193 - B7       |  |  |

## CONDENSATE DISCHARGE CAPACITY IN KG/HR