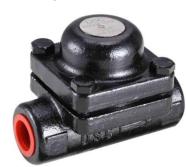

### **STEAM TRAPS**

No.S61 \ S61F

MOP 22K x 320℃

- DSC S61 CAST STEEL BALANCED PRESSURE THEROMSTATIC STEAM TRAP WITH DSC A TYPE THERMOSTATIC UNIT FOR OPERATING PRESSURE 22 KG/CM<sup>2</sup> X 320°C
- FAIR ENERGY CONSERVATION.
- FAIR RESISTANCE TO WEAR.
- GOOD CORROSION RESISTANCE.
- EXCELLENT OPERATION AGAINST BACK PRESSURE, RESISTANCE TO DAMAGE FROM FREEZING, GOOD ABILITY TO PURGE SYSTEM.
- DELAYED RESPONSIVENESS TO SLUGS OF CONDENSATE.
- FAIR ABILITY TO HANDLE DIRT.
- SMALL COMPARATIVE PHYSICAL SIZE.

No.S61 DIMENSIONS(MM). MOP(KG/CM<sup>2</sup>). WT(KG)

|      |          |    | ,  | ( - |     | ( - ) |
|------|----------|----|----|-----|-----|-------|
| No.  | CONN.SE* | A  | В  | C   | MOP | WT.   |
| 0.61 | 15.20    | 95 | 52 | 18  | 22  | 2.2   |
| S61  | 25       | 95 | 56 | 24  | 22  | 2.2   |