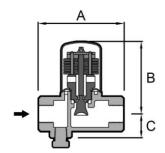

#### No.SB73F

| No.   | CONN.FE* | FF  | В  | C  | MOP | WT. |
|-------|----------|-----|----|----|-----|-----|
| SB73F | 15.20    | 150 | 73 | 53 | 32  | 3.2 |

<sup>\*</sup> DIN FLANGE STANDARD. OTHER SPEC. CONSULT FACTORY.