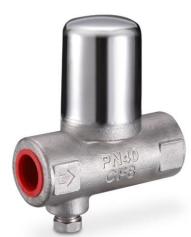

**No.SB73** DIMENSIONS(MM). MOP(KG/CM<sup>2</sup>). WT(KG)

| No.  | CONN.SE* | A  | В  | C  | MOP | WT. |
|------|----------|----|----|----|-----|-----|
| SB73 | 15.20    | 85 | 73 | 24 | 32  | 0.9 |

<sup>\*</sup> NPT. BSPT. SW AVAILABLE.