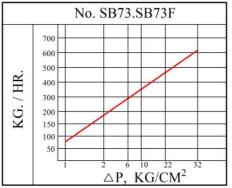

MOP(KG/CM<sup>2</sup>). WT(KG)

| No.  | CONN.SE* | A  | В  | C  | MOP | WT. |
|------|----------|----|----|----|-----|-----|
| SB73 | 15.20    | 85 | 73 | 24 | 32  | 0.9 |

<sup>\*</sup> NPT. BSPT. SW AVAILABLE.



#### No.SB73F

| No.   | CONN.FE* | FF  | В  | C  | MOP | WT. |
|-------|----------|-----|----|----|-----|-----|
| SB73F | 15.20    | 150 | 73 | 53 | 32  | 3.2 |

<sup>\*</sup> DIN FLANGE STANDARD. OTHER SPEC. CONSULT FACTORY.

#### **CONSTRUCTION OF MATERIALS**

| BODY              | S.S.304         |  |  |
|-------------------|-----------------|--|--|
| BIMETLLIC ELEMENT | S.S.304         |  |  |
| VALVE             | S.S.420 HARDEND |  |  |
| SEAT              | S.S.420 HARDEND |  |  |
| STRAINER          | S.S.304         |  |  |

## CONDENSATE DISCHARGE CAPACITY IN KG/HR