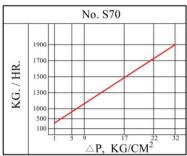

|
|---------|------------|----------|-------------|-----------|---|
|---------|------------|----------|-------------|-----------|---|

| 21000 |          |    |    |     |      |
|-------|----------|----|----|-----|------|
| No.   | CONN.SE* | A  | В  | MOP | WT.  |
| S70   | 8.10     | 61 | 47 | 32  | 0.21 |
|       | 15       | 69 | 47 | 32  | 0.23 |
|       | 20       | 69 | 47 | 32  | 0.25 |

## **CONSTRUCTION OF MATERIALS**

| BODY        | S.S.304         |  |  |
|-------------|-----------------|--|--|
| SEAT        | S.S.420 HARDEND |  |  |
| SEAT GASKET | S.S.316         |  |  |
| CAGE UNIT   | S.S.304         |  |  |
| DIAPHRAGM   | MIXED CEMICAL   |  |  |
| STRAINER    | S.S.304         |  |  |
| CHECK VALVE | S.S.420         |  |  |

## CONDENSATE DISCHARGE CAPACITY IN KG/HR.