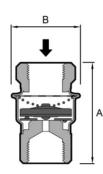

| No. S70 | DIMENSIONS | MM). MOP | $(KG/CM^2)$ | ). WT(KG) | , |
|---------|------------|----------|-------------|-----------|---|
|---------|------------|----------|-------------|-----------|---|

| 21000 |          |    |    |     |      |
|-------|----------|----|----|-----|------|
| No.   | CONN.SE* | A  | В  | MOP | WT.  |
| S70   | 8.10     | 61 | 47 | 32  | 0.21 |
|       | 15       | 69 | 47 | 32  | 0.23 |
|       | 20       | 69 | 47 | 32  | 0.25 |