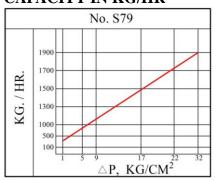

304         |  |  |  |
| SEAT                                     | S.S.420 HARDEND |  |  |  |
| SEAT GASKET                              | S.S.316         |  |  |  |
| CAGE UNIT                                | S.S.304         |  |  |  |
| DIAPHRAGM                                | MIXED CEMICAL   |  |  |  |
| STRAINER                                 | S.S.304         |  |  |  |
| CHECK VALVE                              | S.S.420         |  |  |  |

### C2 CONSTRUCTION OF MATERIALS

| BODY            | CF8             |
|-----------------|-----------------|
| STRAINER        | S.S.420 HARDEND |
| STRAINER GASKET | S.S.304         |
| STRAINER CAP    | S.S.304         |
| FLANGE          | S.S.304         |
| BLOTS           | CARBON STEEL    |

## CONDENSATE DISCHARGE CAPACITY IN KG/HR