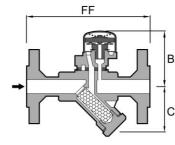

**No.S79/C2** DIMENSIONS(MM). MOP(KG/CM<sup>2</sup>). WT(KG)

| No.    | CONN.SE* | A  | В  | C  | MOP | WT. |
|--------|----------|----|----|----|-----|-----|
| S79/C2 | 15       | 72 | 68 | 55 | 32  | 0.9 |
|        | 20       | 72 | 68 | 55 | 32  | 0.9 |
|        | 25       | 76 | 74 | 60 | 32  | 1.2 |

<sup>\*</sup> NPT. BSPT. SE AVAILABLE.

#### No. S79/C2F

| No.     | CONN.FE* | FF  | В  | C  | MOP | WT. |
|---------|----------|-----|----|----|-----|-----|
| S79/C2F | 15       | 150 | 68 | 55 | 32  | 2.6 |
|         | 20       | 150 | 68 | 55 | 32  | 3.1 |
|         | 25       | 160 | 74 | 60 | 32  | 3.8 |

<sup>\*</sup> DIN FLANGE STANDARD. OTHER SPEC. CONSULT FACTORY.