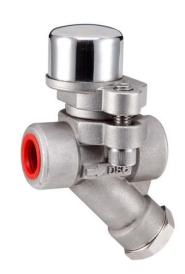

# DSC ALL STAINLESS STEEL BALANCED PRESSURE THERMOSTATIC STEAM TRAP WITH UNIVERSAL CONNECTOR

No.S79 \ S79F

MOP 32K x 320°C

- DSC S79 ALL STANLESS STEEL BLANCED PRESSURE THERMOSTATIC STEAM TRAP WITH UNIVERSAL CONNECTOR. THERMOSTATIC WELDED UNIT CAN BEREPLACED WITHOUT DISTRIBING PIPE.
- EXCELLENT CORROSION RESISTANCE.
- EXCELLENT RESISTANCE TO HYDRAULIC SHOCKS.
- NOT VENT AIR AND CO<sub>2</sub> AT STEAM TEMPERATURE.
- GOOD OPERATION AGAINST BACK PRESSURE.
- GOOD RESISTANCE TO DAMAGE FROM FREEZING.
- DELAYED RESPONSIVENESS TO SLUGS OF CONDENSATE.
- ONE YEAR SATISFACTORY SERVICE GUARANTEED.
- INTERNAL CHECK VALVE OPTIONAL.

### S79 CONSTRUCTION OF MATERIALS

| 91 1/1111 1111 111 1 1 1 1 1 1 1 1 1 1 1 |                 |  |  |  |
|------------------------------------------|-----------------|--|--|--|
| BODY                                     | S.S.304         |  |  |  |
| SEAT                                     | S.S.420 HARDEND |  |  |  |
| SEAT GASKET                              | S.S.316         |  |  |  |
| CAGE UNIT                                | S.S.304         |  |  |  |
| DIAPHRAGM                                | MIXED CEMICAL   |  |  |  |
| STRAINER                                 | S.S.304         |  |  |  |
| CHECK VALVE                              | S.S.420         |  |  |  |