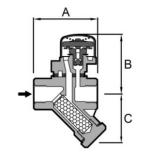

**No.S79/C2** DIMENSIONS(MM). MOP(KG/CM<sup>2</sup>). WT(KG)

| No.    | CONN.SE* | A  | В  | C  | MOP | WT. |
|--------|----------|----|----|----|-----|-----|
| S79/C2 | 15       | 72 | 68 | 55 | 32  | 0.9 |
|        | 20       | 72 | 68 | 55 | 32  | 0.9 |
|        | 25       | 76 | 74 | 60 | 32  | 1.2 |

<sup>\*</sup> NPT. BSPT. SE AVAILABLE.

#### No. S79/C2F

| No.     | CONN.FE* | FF  | В  | C  | MOP | WT. |
|---------|----------|-----|----|----|-----|-----|
| S79/C2F | 15       | 150 | 68 | 55 | 32  | 2.6 |
|         | 20       | 150 | 68 | 55 | 32  | 3.1 |
|         | 25       | 160 | 74 | 60 | 32  | 3.8 |

<sup>\*</sup> DIN FLANGE STANDARD. OTHER SPEC. CONSULT FACTORY.