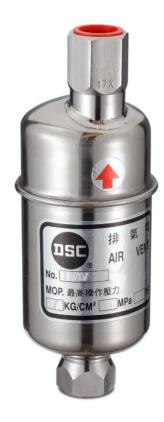

## DSC 11AV ALL STAINLESS STEEL

## FLOAT TYPE AIR VENT

**No. 11AV** 

MOP 28K x 260°C

- DSC FLOAT TYPE AIR VENT INSTALL ON TOP OF PUMP, PIPE AND TANK TO ELIMINATE ACCUMULATED AIR.
- LIGHT AIR COMES TO AIR VENT LEAVE SEAT AND VALVE OPEN, AIR CAN BE CONTINUOUSLY VENTED TILL WATER MOVES IN. FLOAT MOVES UP AND GUIDES LEVER TO CLOSE SEAT, VALVE
- ONCE AIR VENT CLOSED, THERE ARE SOME AIR EXIST BETWEEN FLOAT AND SEAT, VALVE TO PREVENT WATER FLOW OUT.
- ALL SEALED STAINLESS STEEL BODY IS BENEFIT OF HIGH STRENGTH AND CORROSSION RESISTANCE.
- FRICTIONLESS MECHANISM DELIVERS LONG SERVICE YEARS.
- INLET WITH INTEGRAL STRAINER FOR BETTER PROTECTION.
- LIGHT IN WEIGHT.