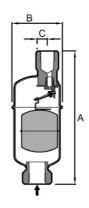

| No. 11AV | DIMENSIONS (MM). | $MOP(KG/CM^2)$ . | WT(KG) |
|----------|------------------|------------------|--------|
|----------|------------------|------------------|--------|

| No.  | CONN.SE* | OUTLET | A   | В  | C  | MOP | WT  |
|------|----------|--------|-----|----|----|-----|-----|
| 11AV | 15.20.25 | 15     | 186 | 70 | 14 | 28  | 0.7 |

<sup>\*</sup>NPT. PT. SW. AVAILABLE.