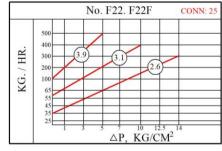

### CONDENSATE DISCHARGE CAPACITY IN KG/HR.

## **No. F22** DIMENSIONS(MM). MOP(KG/CM<sup>2</sup>). WT(KG)

| No. | CONN.SE* | Α   | В  | C  | D   | E  | MOP | WT. |
|-----|----------|-----|----|----|-----|----|-----|-----|
| F22 | 15.20    | 124 | 50 | 50 | 82  | 90 | 14  | 4.0 |
| F22 | 25       | 147 | 61 | 61 | 100 | 84 | 14  | 4.3 |