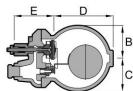

## **No. F22** DIMENSIONS(MM). MOP(KG/CM<sup>2</sup>). WT(KG)

| No. | CONN.SE* | Α   | В  | C  | D   | E  | MOP | WT. |
|-----|----------|-----|----|----|-----|----|-----|-----|
| F22 | 15.20    | 124 | 50 | 50 | 82  | 90 | 14  | 4.0 |
| F22 | 25       | 147 | 61 | 61 | 100 | 84 | 14  | 4.3 |

\*NPT. BSPT AVAILBALE.

#### No.F22F

| No.  | CONN.FE* | FF  | В  | C  | D  | Е   | MOP | WT  |
|------|----------|-----|----|----|----|-----|-----|-----|
| F22F | 15.20    | 150 | 50 | 50 | 55 | 117 | 14  | 5.4 |
| F22F | 25       | 160 | 61 | 61 | 66 | 119 | 14  | 6.3 |

\*DIN. JIS FLANGE STANDARD. OTHER SPEC. CONSULT FACTORY.