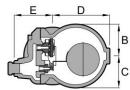

## **No. F22** DIMENSIONS(MM). MOP(KG/CM<sup>2</sup>). WT(KG)

| No. | CONN.SE* | Α   | В  | C  | D   | E  | MOP | WT. |
|-----|----------|-----|----|----|-----|----|-----|-----|
| F22 | 15.20    | 124 | 50 | 50 | 82  | 90 | 14  | 4.0 |
| F22 | 25       | 147 | 61 | 61 | 100 | 84 | 14  | 4.3 |

\*NPT. BSPT AVAILBALE.

#### No.F22F

| No.  | CONN.FE* | FF  | В  | C  | D  | Е   | MOP | WT  |
|------|----------|-----|----|----|----|-----|-----|-----|
| F22F | 15.20    | 150 | 50 | 50 | 55 | 117 | 14  | 5.4 |
| F22F | 25       | 160 | 61 | 61 | 66 | 119 | 14  | 6.3 |

\*DIN. JIS FLANGE STANDARD. OTHER SPEC. CONSULT FACTORY.