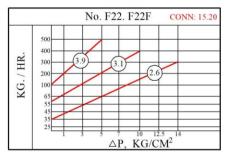

### CONDENSATE DISCHARGE CAPACITY IN KG/HR.

## **No. F22** DIMENSIONS(MM). MOP(KG/CM<sup>2</sup>). WT(KG)

| No. | CONN.SE* | Α   | В  | C  | D   | E  | MOP | WT. |
|-----|----------|-----|----|----|-----|----|-----|-----|
| F22 | 15.20    | 124 | 50 | 50 | 82  | 90 | 14  | 4.0 |
| F22 | 25       | 147 | 61 | 61 | 100 | 84 | 14  | 4.3 |