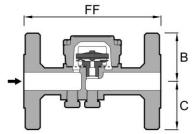

#### No.S50F

| No.  | CONN.FE* | FF  | В  | C  | MOP | WT. |
|------|----------|-----|----|----|-----|-----|
|      | 15       | 150 | 53 | 53 | 17  | 4.0 |
| S50F | 20       | 150 | 53 | 53 | 17  | 4.0 |
|      | 25       | 160 | 63 | 63 | 17  | 4.5 |

<sup>\*</sup> DINFLANGE STANDARD. OTHER SPEC. CONSULT FACTORY.