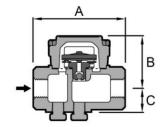

| No.S50 DIMENSIONS(MM). MOP(KG/CM <sup>2</sup> ). WT(K |     |          |    |    |    |     |     |
|-------------------------------------------------------|-----|----------|----|----|----|-----|-----|
|                                                       | 型號  | CONN.SE* | A  | В  | C  | MOP | WT. |
|                                                       | S50 | 15.20.25 | 95 | 54 | 25 | 17  | 2.0 |

<sup>\*</sup>NPT. BSPT AVAILABLE.