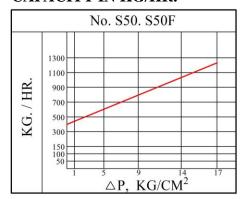

|

<sup>\*</sup>NPT. BSPT AVAILABLE.



#### No.S50F

| No.  | CONN.FE* | FF  | В  | C  | MOP | WT. |
|------|----------|-----|----|----|-----|-----|
|      | 15       | 150 | 53 | 53 | 17  | 4.0 |
| S50F | 20       | 150 | 53 | 53 | 17  | 4.0 |
|      | 25       | 160 | 63 | 63 | 17  | 4.5 |

<sup>\*</sup> DINFLANGE STANDARD. OTHER SPEC. CONSULT FACTORY.

#### **CONSTRUCTION OF MATERIALS**

| BODY        | CAST IRON FC22  |  |  |
|-------------|-----------------|--|--|
| SEAT        | S.S.420 HARDEND |  |  |
| SEAT GASKET | S.S.316         |  |  |
| CAGE UNIT   | S.S.304         |  |  |
| DIAPHRAGM   | MIXED CEMICAL   |  |  |
| STRAINER    | S.S.304         |  |  |
| CHECK VALVE | S.S.420         |  |  |
| BOLT        | A193 - B7       |  |  |

## CONDENSATE DISCHARGE CAPACITY IN KG/HR.