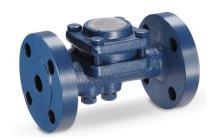

#### No.S50F

| No.  | CONN.FE* | FF  | В  | C  | MOP | WT. |
|------|----------|-----|----|----|-----|-----|
|      | 15       | 150 | 53 | 53 | 17  | 4.0 |
| S50F | 20       | 150 | 53 | 53 | 17  | 4.0 |
|      | 25       | 160 | 63 | 63 | 17  | 4.5 |

<sup>\*</sup> DINFLANGE STANDARD. OTHER SPEC. CONSULT FACTORY.