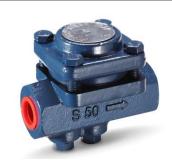

### **STEAM TRAPS**

No.S50 \ S50F

MOP 17K x 230℃

- DSC S50 CAST IRON BLANCED PRESSURE THERMOSTATIC STEAM TRAP FOR OPERATING PRESSURE UP TO 17KG/CM<sup>2</sup> X 230°C.
- EXCELLENT CORROSION RESISTANCE.
- EXCELLENT RESISTANCE TO HYDRAULIC SHOCKS.
- DO NOT VENT AIR AND CO₂ AT STEAM TEMPERATURE.
- GOOD OPERATION AGAINST BACK PRESSURE.
- GOOD RESISTANCE TO DAMAGE FROM FREEZING
- DELAYED RESPONSIVENESS TO SLUGS OF CONDENSATE.
- SMALL COMPARATIVE PHYSICAL SIZE.

| No.S50 DIMENSIONS(MM). MOP(KG/CM <sup>2</sup> ). WT(K |     |          |    |    |    |     |     |
|-------------------------------------------------------|-----|----------|----|----|----|-----|-----|
|                                                       | 型號  | CONN.SE* | A  | В  | C  | MOP | WT. |
|                                                       | S50 | 15.20.25 | 95 | 54 | 25 | 17  | 2.0 |