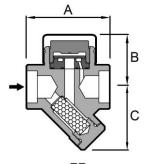

### **No. D80** DIMENSIONS(MM). MOP(KG/CM<sup>2</sup>). WT(KG)

| No. | CONN.SE* | A  | В  | С  | MOP | WT. |
|-----|----------|----|----|----|-----|-----|
| D80 | 15.20    | 85 | 54 | 63 | 46  | 1.1 |
|     | 25       | 90 | 54 | 63 | 46  | 1.3 |

<sup>\*</sup> NPT. PT. SW AVAILABLE.