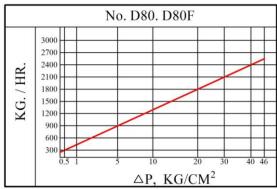

----|-----|
| D80F | 15.20    | 150 | 54 | 63 | 46  | 3.5 |
|      | 25       | 160 | 58 | 63 | 46  | 4.2 |

<sup>\*</sup>DIN FLANGE STANDARD. OTHER SPEC. CONSULT FACTORY.

## **CONSTRUCTION OF MATERIALS**

| BODY            | FORGED STEEL               |  |  |
|-----------------|----------------------------|--|--|
| INSULATION CAP  | S.S.304                    |  |  |
| DISC CAP        | S.S.420 HARDEND            |  |  |
| DISC            | S.S.420 HARDEND            |  |  |
| DISC SEAT       | S.S.420 HARDEND            |  |  |
| DISC GASKET     | COMPRESSED<br>NON-ASBESTOS |  |  |
| STRAINER        | S.S.304                    |  |  |
| STRAINER CAP    | CARBON STEEL               |  |  |
| STRAINER GASKET | S.S.304                    |  |  |

# CONDENSATE DISCHARGE CAPACITY IN KG/HR