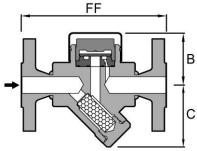

# **No. D80F**

| No.  | CONN.FE* | FF  | В  | C  | MOP | WT. |
|------|----------|-----|----|----|-----|-----|
| D80F | 15.20    | 150 | 54 | 63 | 46  | 3.5 |
|      | 25       | 160 | 58 | 63 | 46  | 4.2 |

<sup>\*</sup>DIN FLANGE STANDARD. OTHER SPEC. CONSULT FACTORY.